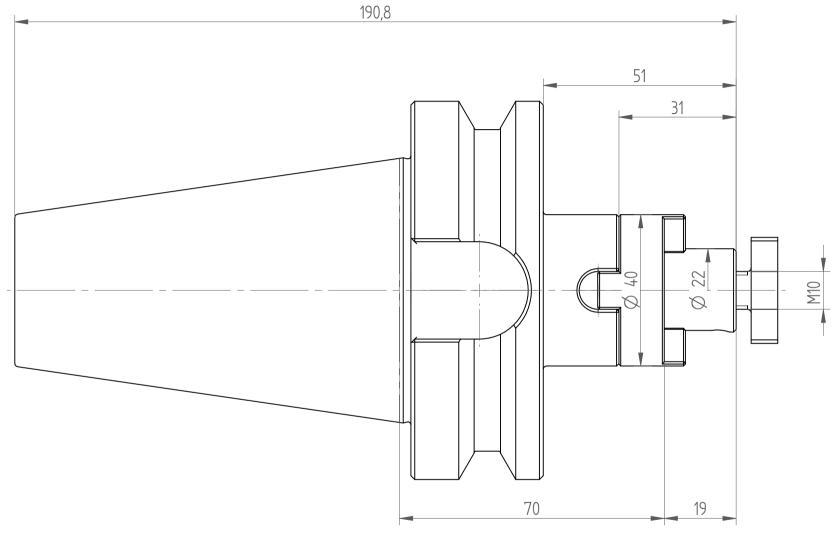

REGO-FIX AG Obermattweg 60 4456 Tenniken / Switzerland

Phone +41 61 976 14 66 Fax +41 61 976 14 14 www.rego-fix.com This is a non-controlled copy. All information given herein is subject to change without notice

The information given herein has been carefully checked and is believed to be correct. REGO-FIX, however, assumes no responsibility or liability for any errors, inaccuracies or omissions that may appear in this drawing

This document is subject to copyright laws. No part of this document may be reproduced or transmitted in any form or any means, electronic or mechanic, for any purpose, without the express written permission of REGO-FIX

Type: BT50\_KFD22x070

Part No.: 215042230

Date: 08.01.2015

Scale: 1:1